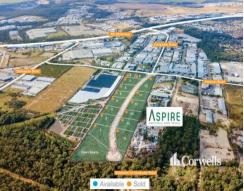

## High Impact Industry Estate - SOLD OUT!

Aspire Industrial Park is located less than 1km off the Pacific Motorway at Yatala, halfway between Brisbane and the Gold Coast. Aspire is easily accessible via Computer Road which has direct access to the Pacific Motorway.