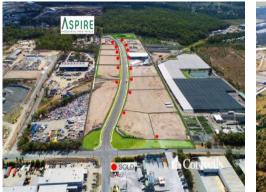

## High Impact Industry Estate - SOLD OUT!

Aspire Industrial Park is located less than 1km off the Pacific Motorway at Yatala, halfway between Brisbane and the Gold Coast. Aspire is easily accessible via Computer Road which has direct access to the Pacific Motorway.