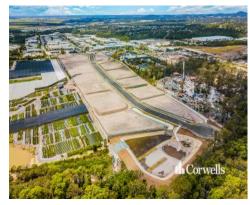

## High Impact Industry Estate - SOLD OUT!

Aspire Industrial Park is located less than 1km off the Pacific Motorway at Yatala, halfway between Brisbane and the Gold Coast. Aspire is easily accessible via Computer Road which has direct access to the Pacific Motorway.