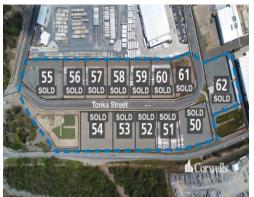

## **Empire Stages 5 & 6 - SOLD OUT!**

## AVAILABLE LOTS - SOLD OUT

Stage 6 - Sold out!

Stage 5 - Sold out!

Stage 4 - Sold out!

Stage 2 - Sold out!

Empire Industrial Estate is the largest industrial estate on the Gold Coast, located in the Yatala Enterprise Area, covering over 127ha (312 acres).