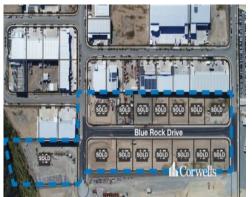

## AVAILABLE LOTS - SOLD OUT

Stage 6 - Sold out!

Stage 5 - Sold out!

Stage 4 - Sold out!

Stage 2 - Sold out!

Empire Industrial Estate is the largest industrial estate on the Gold Coast, located in the Yatala Enterprise Area, covering over 127ha (312 acres).