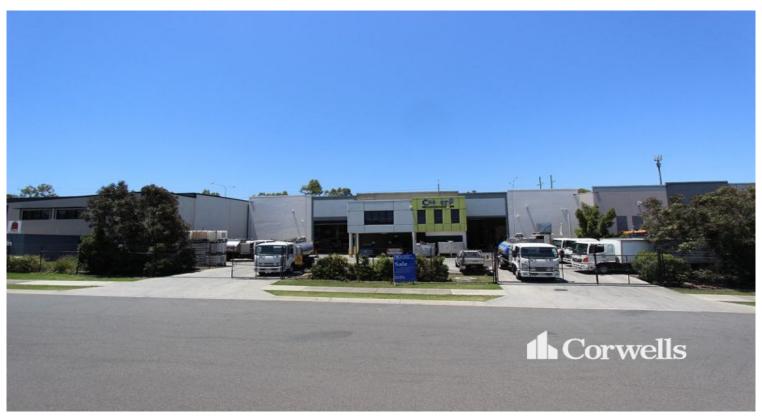

## **Rare 918sqm Freestanding Building**

## 21 Commerce Circuit Yatala QLD 4207

## For Sale

- 918sqm\* freestanding building
- 123sqm\* office/amenities/lunch room over two levels
- 2,000sqm\* site with exposure to Stanmore Road
- Additional mezzanine area of 62sqm
- Wash bay facilities in warehouse
- Two electronically operated roller doors
- Two driveways allow for easy heavy vehicle access
- Rear yard for storage with access via roller door
- Highly sort after, rarely found
- Contact Exclusive Agent for information and to arrange an inspection