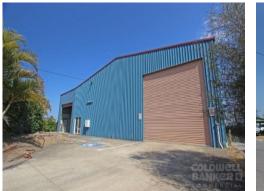

## For Lease

- 955sqm\* warehouse near Logan Motorway
- Five container height roller door access
- Two street access from Eurora Street and Marble Drive
- Option to lease only 750sqm\*
- Great internal height
- Call to discuss generous incentives

## PRICE GUIDE: Contact Marketing Agents

| Property ID:   | 1P1994     |
|----------------|------------|
| Suburb:        | Kingston   |
| Property Type: | Industrial |
| Land Size:     | 2086 sqm   |
| Building Size: | 955 sqm    |