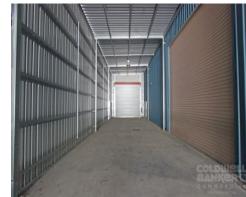

## For Lease

- 955sqm\* warehouse near Logan Motorway
- Five container height roller door access
- Two street access from Eurora Street and Marble Drive
- Option to lease only 750sqm\*
- Great internal height
- Call to discuss generous incentives