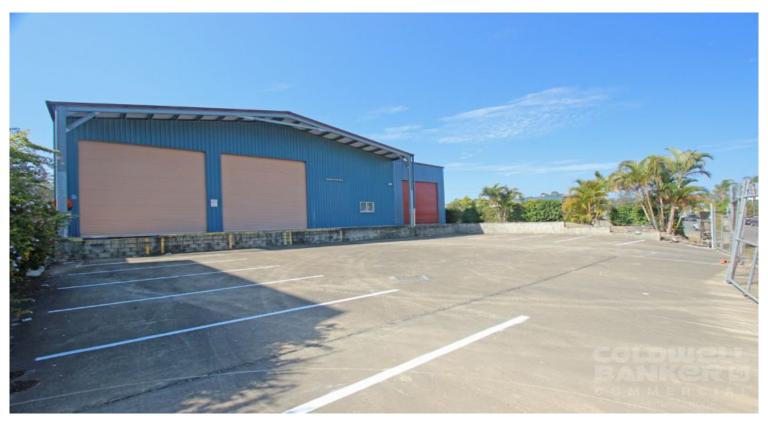

## For Lease

- 955sqm\* warehouse near Logan Motorway
- Five container height roller door access
- Two street access from Eurora Street and Marble Drive
- Option to lease only 750sqm\*
- Great internal height
- Call to discuss generous incentives

## PRICE GUIDE: Contact Marketing Agents

| Property ID:   | 1P1994     |
|----------------|------------|
| Suburb:        | Kingston   |
| Property Type: | Industrial |
| Land Size:     | 2086 sqm   |
| Building Size: | 955 sqm    |