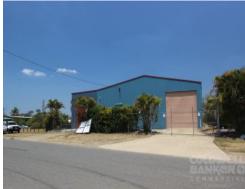

## For Lease

- 955sqm\* warehouse near Logan Motorway
- Five container height roller door access
- Two street access from Eurora Street and Marble Drive
- Option to lease only 750sqm\*
- Great internal height
- Call to discuss generous incentives

## PRICE GUIDE: Contact Marketing Agents

| Property ID:   | 1P1994     |
|----------------|------------|
| Suburb:        | Kingston   |
| Property Type: | Industrial |
| Land Size:     | 2086 sqm   |
| Building Size: | 955 sqm    |