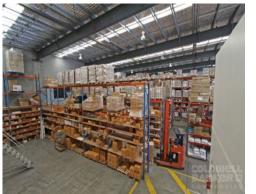

## For Lease

- 1,550sqm\* office/warehouse on 2,420sqm\* site
- 150sqm\* air conditioned office over two levels
- Great internal height
- Warehouse accessed by two 6m roller doors
- Ample area for container set down
- Dual cross over allows for great truck access
- Contact Coldwell Banker Commercial Property Group to inspect today