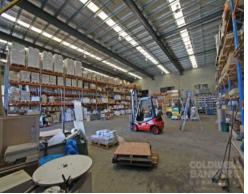

## For Lease

- 1,550sqm\* office/warehouse on 2,420sqm\* site
- 150sqm\* air conditioned office over two levels
- Great internal height
- Warehouse accessed by two 6m roller doors
- Ample area for container set down
- Dual cross over allows for great truck access
- Contact Coldwell Banker Commercial Property Group to inspect today