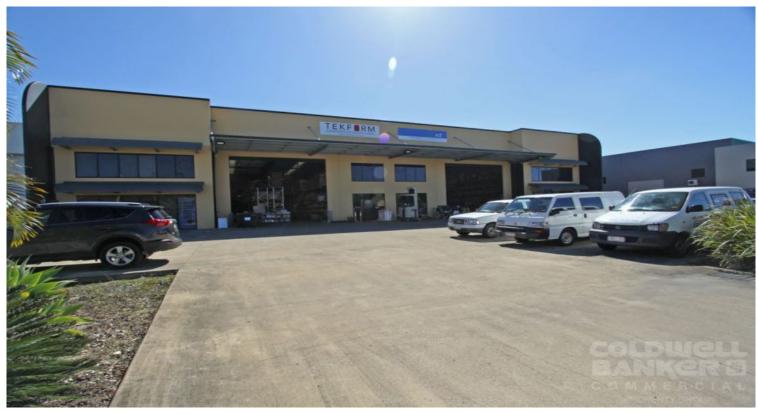

## 1,550sqm Warehousing Facility

## Meadowbrook QLD 4131

## For Lease

- 1,550sqm\* office/warehouse on 2,420sqm\* site
- 150sqm\* air conditioned office over two levels
- Great internal height
- Warehouse accessed by two 6m roller doors
- Ample area for container set down
- Dual cross over allows for great truck access
- Contact Coldwell Banker Commercial Property Group to inspect today