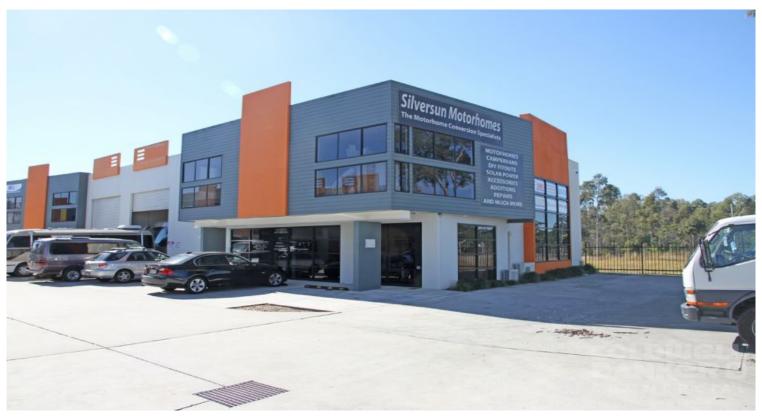

## For Sale

- 344sqm warehouse/office\*
- Includes 72sqm mezzanine office\*
- Currently leased until October 2015 with 3 year option
- Tennancy at the front of the complex
- Good internal height
- Secure complex
- Contact Coldwell Banker Commercial Property Group to discuss today

Meadowbrook provides immediate access to the on and off ramps of the Logan Motorway and is minutes from the M1/Pacific Highway via Loganlea Road. Logan Hospital, Griffith University and Loganlea Railway Station are also within close proximity of the Meadowbrook Industrial Estate.