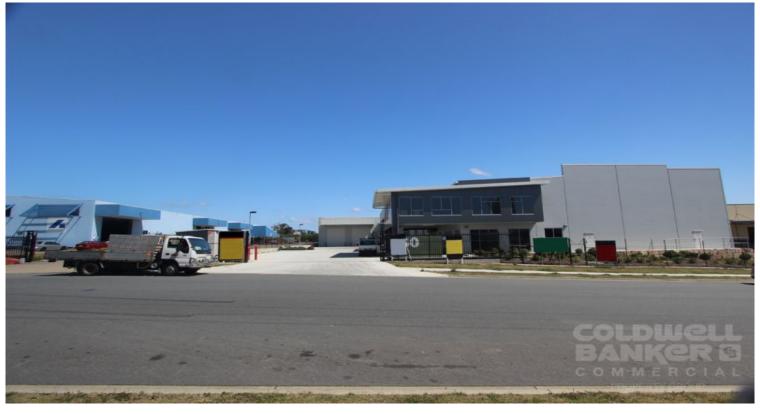

## For Lease

- 2,365sqm corporate warehouse and office
- Incl. 1,865sqm clearspan warehouse area
- 7.5m minimum internal height
- Split over two separate tenancies
- Ample container set down and car parking
- Great exposure to Beaudesert Road
- Contact Coldwell Banker Commercial Property Group to inspect today

Acacia Ridge is located approximately 11kms south of the Brisbane CBD. The suburb offers excellent access to the Acacia Ridge rail freight terminal, the Ipswich and Logan Motorways, and Archerfield Airport.