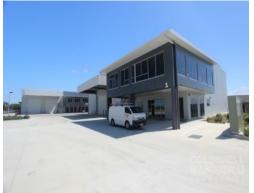

## For Lease

- 2,365sqm corporate warehouse and office
- Incl. 1,865sqm clearspan warehouse area
- 7.5m minimum internal height
- Split over two separate tenancies
- Ample container set down and car parking
- Great exposure to Beaudesert Road
- Contact Coldwell Banker Commercial Property Group to inspect today