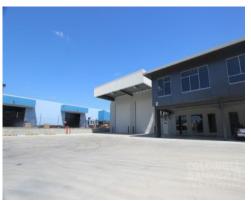

## For Lease

- 2,365sqm corporate warehouse and office
- Incl. 1,865sqm clearspan warehouse area
- 7.5m minimum internal height
- Split over two separate tenancies
- Ample container set down and car parking
- Great exposure to Beaudesert Road
- Contact Coldwell Banker Commercial Property Group to inspect today