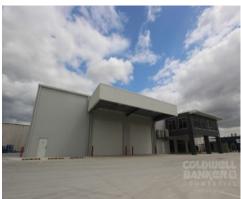

## For Lease

- 2,365sqm corporate warehouse and office
- Incl. 1,865sqm clearspan warehouse area
- 7.5m minimum internal height
- Split over two separate tenancies
- Ample container set down and car parking
- Great exposure to Beaudesert Road
- Contact Coldwell Banker Commercial Property Group to inspect today