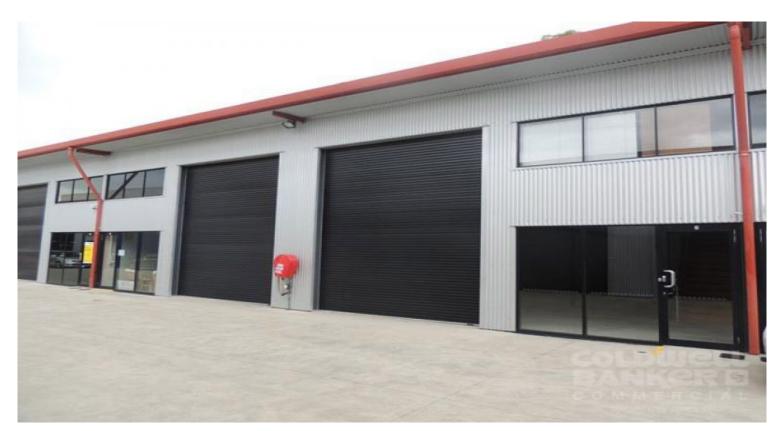

#### For Lease

- 84sqm modern warehouse
- 35sqm\* bonus mezzanine office
- Great internal height
- Electric roller door
- Close to public transport and shops
- Amenities and kitchenette
- Call to inspect today

## PRICE GUIDE: \$16,000.00 Gross (Excl. GST) pa

| Property ID:   | 1P2795      |
|----------------|-------------|
| Suburb:        | Meadowbrook |
| Property Type: | Industrial  |
| Building Size: | 84 sqm      |