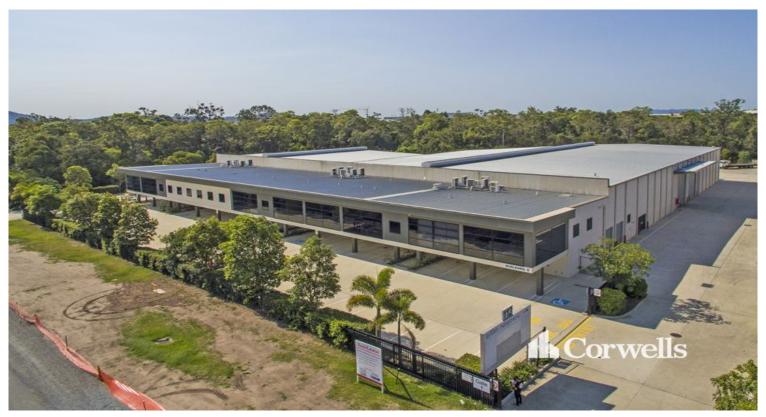

## For Lease

On behalf of the Vendor, Corwells Commercial Property and Colliers International are pleased to offer Building 2/112 Darlington Drive, Yatala for sale.

Key features of the property include:

- 5,640sqm warehouse and office
- 1,107sqm first floor office
- 493sqm ground floor office
- 510sqm of undercover parking area, 39sqm plant room
- Immaculate office areas must be seen to be appreciated
- Full drive around and drive through facility
- Clearspan warehouse allows for unrestricted racking
- Warehouse accessed via five 6m high electric roller doors

This unique opportunity is situated in the heart of the Yatala Enterprise Area. Ideally located between the two largest consumer markets of Brisbane and the Gold Coast with direct access from the M1 via Exit 38 and Exit 41 in both north and south directions.