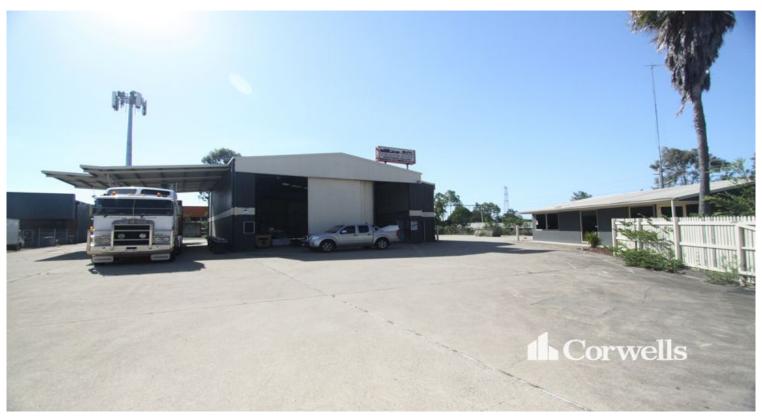

## Freestanding Warehouse with Large Concrete Hardstand

12-14 Plantation Road Beenleigh QLD 4207

## For Lease

- Secure 445sqm workshop
- Covered 84sqm drive through wash bay
- Functional 130sqm air-conditioned office
- Fully fenced 1,300sqm\* concrete hardstand
- Ample container set down area and car parking
- Call to inspect today