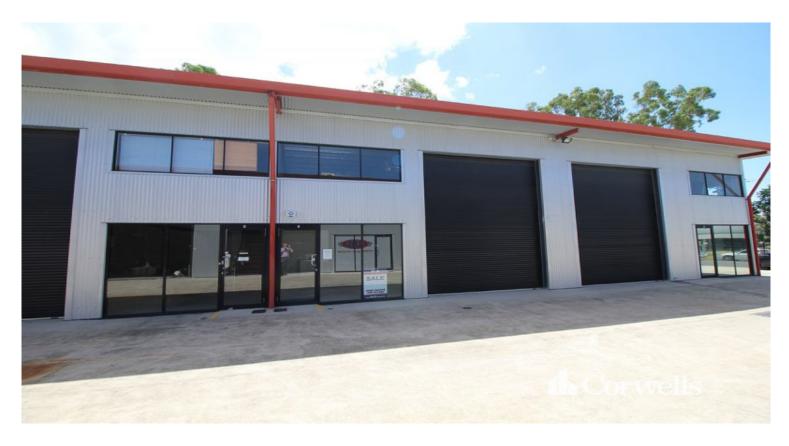

## 85sqm Industrial Unit

8/26 Nestor Drive Meadowbrook QLD 4131

## For Sale/Lease

Sale: \$178,500.00 + GST (if applicable) Lease: \$14,000.00 Nett (Excl. GST) pa

- 85sqm total building area
- Access via container height roller door
- Glass personnel entry door
- Located in a secure lock up complex
- Excellent value for money, contact Corwells