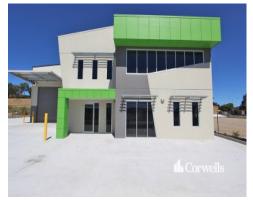

## For Lease

- 1,529sqm of high internal warehouse
- 224sqm office over two levels
- 3,410sqm of total land area with large hardstand
- 200amp 3 phase power supply
- 23 car parks
- Two sliding doors, one 8m wide and one 5.8m wide
- 4m wide roller door plus rear sliding doors for ventilation

This unique opportunity is situated in the heart of the Yatala Enterprise Area. Ideally located between the two largest consumer markets of Brisbane and the Gold Coast with direct access from the M1 via Exit 38 and Exit 41 in both north and south directions.