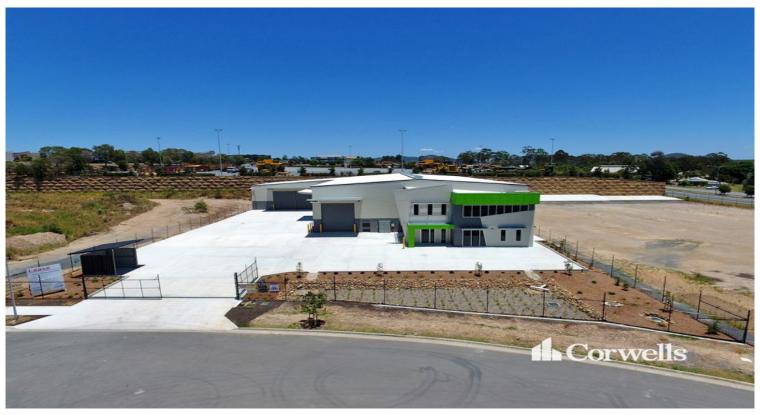

## 1,753sqm Warehouse and Office

## Lot 48 Telford Circuit Yatala QLD 4207

## For Lease

- 1,529sqm of high internal warehouse
- 224sqm office over two levels
- 3,410sqm of total land area with large hardstand
- 200amp 3 phase power supply
- 23 car parks
- Two sliding doors, one 8m wide and one 5.8m wide
- 4m wide roller door plus rear sliding doors for ventilation

This unique opportunity is situated in the heart of the Yatala Enterprise Area. Ideally located between the two largest consumer markets of Brisbane and the Gold Coast with direct access from the M1 via Exit 38 and Exit 41 in both north and south directions.