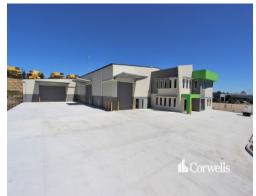

## For Lease

- 1,529sqm of high internal warehouse
- 224sqm office over two levels
- 3,410sqm of total land area with large hardstand
- 200amp 3 phase power supply
- 23 car parks
- Two sliding doors, one 8m wide and one 5.8m wide
- 4m wide roller door plus rear sliding doors for ventilation

This unique opportunity is situated in the heart of the Yatala Enterprise Area. Ideally located between the two largest consumer markets of Brisbane and the Gold Coast with direct access from the M1 via Exit 38 and Exit 41 in both north and south directions.