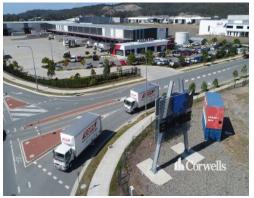

Empire is conveniently located midway between Brisbane and the Gold Coast within the hub of the YEA (Yatala Enterprise Area).

With zoning for a variety of uses\*, Empire Industrial Estate is suitable for low, medium and high impact industry business including distribution, warehousing, sales and display, manufacturing, transport, storage and hardstand.

All connection roads within the estate have been designed to cater for B Double and heavy transport vehicles and runs directly into the Estate from the M1 motorway (Pacific Highway) and via Beaudesert.