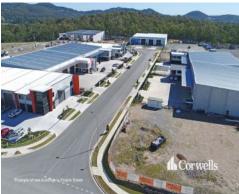

## For Sale/Lease

Empire Industrial Estate is the largest industrial estate on the Gold Coast, located in the Yatala Enterprise Area, covering over 127ha (312 acres). Once completed, Empire Industrial Estate will host 550,000sqm of building cover in 10 staged lots ranging from 2,000sqm to 300,000sqm.

Empire is conveniently located midway between Brisbane and the Gold Coast within the hub of the YEA (Yatala Enterprise Area).

With zoning for a variety of uses\*, Empire Industrial Estate is suitable for low, medium and high impact industry business including distribution, warehousing, sales and display, manufacturing, transport, storage and hardstand.