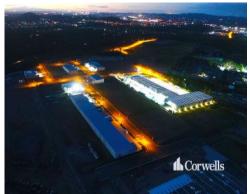

## For Sale/Lease

Empire Industrial Estate is the largest industrial estate on the Gold Coast, located in the Yatala Enterprise Area, covering over 127ha (312 acres). Once completed, Empire Industrial Estate will host 550,000sqm of building cover in 10 staged lots ranging from 2,000sqm to 300,000sqm.