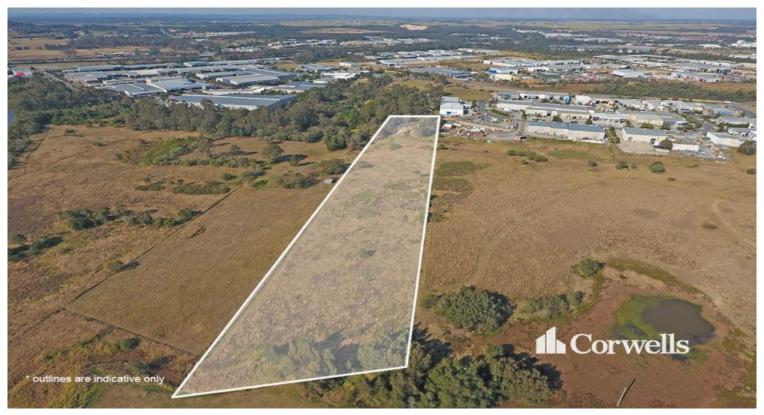

## Large Land Parcel with Development Potential

Yatala QLD 4207

## For Sale

- 4ha (40,000sqm) of total site area
- Rectangular configuration with dual street access
- Only site in street with easy accessibility to services
- Zoned Low Impact industry
- Small residential dwelling located on far eastern corner
- Located with direct access to Stanmore Road and in close proximity to the M1 Motorway

This unique opportunity is situated in the heart of the Yatala Enterprise Area. Ideally located between the two largest consumer markets of Brisbane and the Gold Coast with direct access from the M1 via Exit 38 and Exit 41 in both north and south directions.