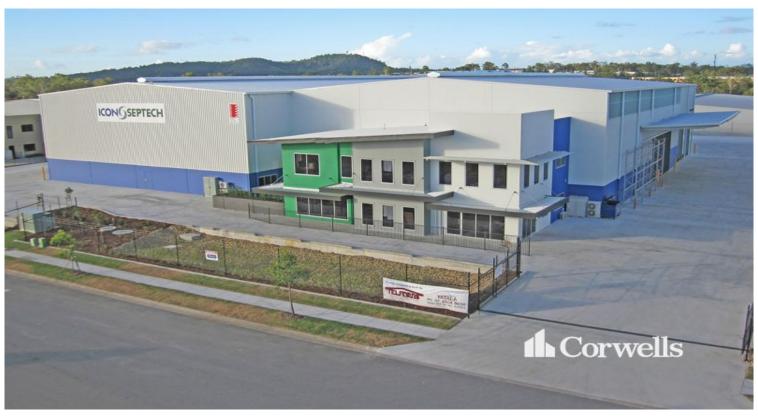

## **Full Drive Around Facility**

## Yatala QLD 4207

## For Lease

- 2,804sqm factory/office
- 8,421sqm of total site area
- 387sqm of offices and amenities
- Natural gas connection to premises
- 300amp 3 phase power supply
- Capacity for four 16 tonne cranes
- Massive concrete hardstand, only 33% site coverage
- Multiple sliding access doors
- Ideal manufacturing facility