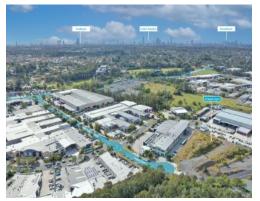

Molendinar is a tightly held suburb located on the northern end of the Gold Coast. The area is positioned with fast accessibility to the M1 Motorway via major arterial routes. Molendinar is primarily an industrial precinct and poses opportunity for great business exposure as well as growth for the future.