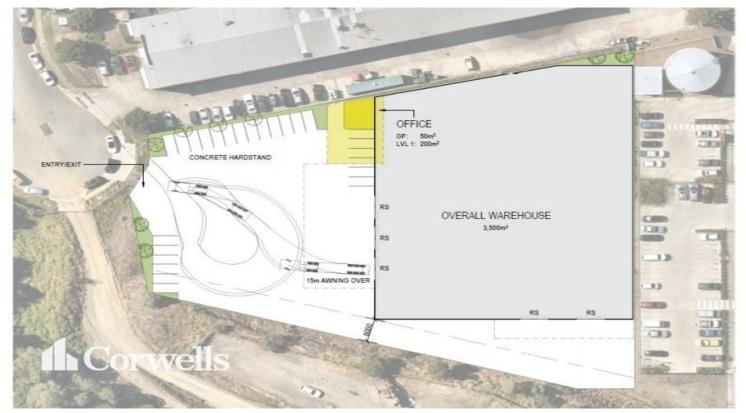

## **Design & Construct Option for 3,750sqm** warehouse

6 Depot Court Molendinar QLD 4214

## For Lease

- Proposed building of 3,750sqm\* on 6,953sqm\* of land
- 3,500sqm $^{\star}$  of high clearance warehouse
- 250sqm\* of corporate style office/showroom over two levels
- Ability to customise building size and design to suit operation\*\*
- Male and female amenities on both levels
- Ample onsite parking and functional vehicle manoeuvrability