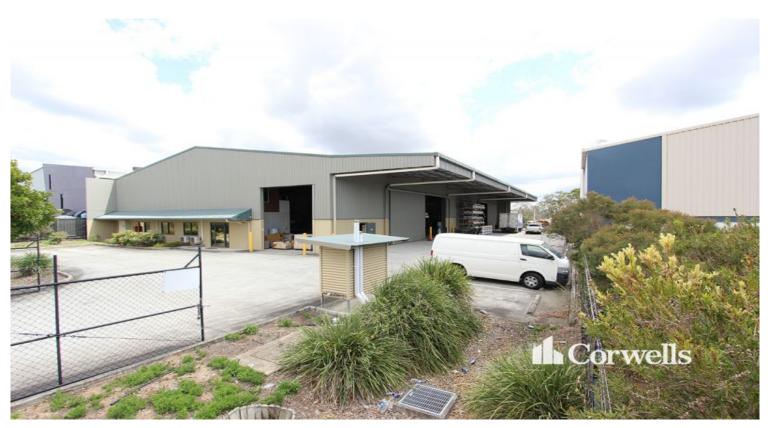

## 1,100sqm Freestanding Building

## For Lease

- Suit manufacturing or warehousing
- 950sqm of warehouse floor area
- 75sqm ground floor office and amenities
- 75sqm of mezzanine storage/office
- 260sqm of covered awning
- 2,077sqm of total site area
- Ample truck turning and storage area
- Contact Exclusive Agent Coldwell Banker Commercial Property Group to inspect

This unique opportunity is situated in the heart of the Yatala Enterprise Area. Ideally located between the two largest consumer markets of Brisbane and the Gold Coast with direct access from the M1 via Exit 38 and Exit 41 in both north and south directions.