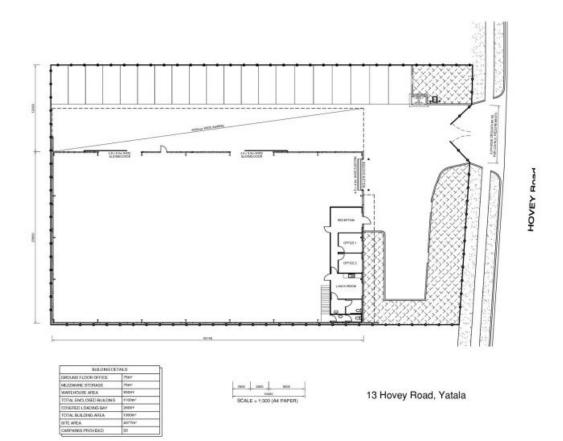

## For Lease

- Suit manufacturing or warehousing
- 950sqm of warehouse floor area
- 75sqm ground floor office and amenities
- 75sqm of mezzanine storage/office
- 260sqm of covered awning
- 2,077sqm of total site area
- Ample truck turning and storage area
- Contact Exclusive Agent Coldwell Banker Commercial Property Group to inspect

## PRICE GUIDE: Contact Agents

| Property ID:   | 1P3933     |
|----------------|------------|
| Suburb:        | Yatala     |
| Property Type: | Industrial |
| Land Size:     | 2077 sqm   |
| Building Size: | 1100 sqm   |
|                |            |