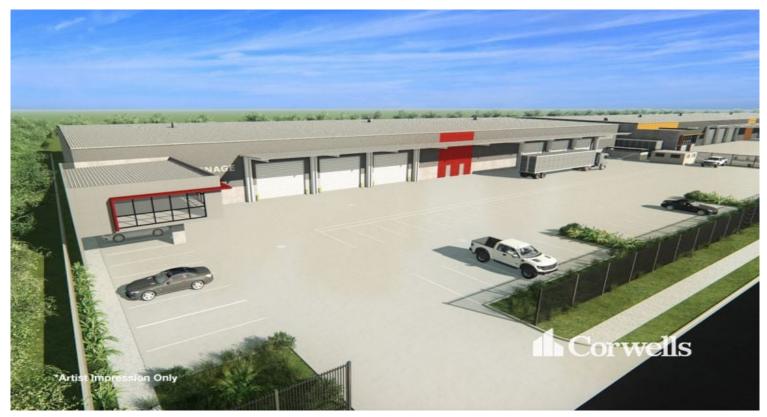

## 5,953sqm Warehousing Facility

Lot 67-68 Tonka Street Yatala QLD 4207

## For Sale/Lease

- High clearance warehouse of 5,674sqm
- Six electrically operated roller doors 6m high x 6m wide
- 279sqm of two level corporate office
- Dual 10m wide driveway crossovers
- 12m deep full length all weather awning
- Efficient construction providing sustainability and energy savings
- Building located on 10,000sqm of land (8,500sqm nett area)
- Empire Estate is the largest industrial estate on the Gold Coast
- Call Exclusive Agent to discuss requirements