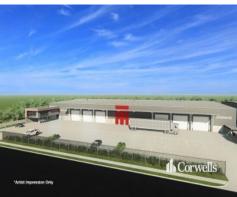

## 5,953sqm Warehousing Facility

Lot 67-68 Tonka Street Yatala QLD 4207

## For Sale/Lease

- High clearance warehouse of 5,674sqm
- Six electrically operated roller doors 6m high x 6m wide
- 279sqm of two level corporate office
- Dual 10m wide driveway crossovers
- 12m deep full length all weather awning
- Efficient construction providing sustainability and energy savings
- Building located on 10,000sqm of land (8,500sqm nett area)
- Empire Estate is the largest industrial estate on the Gold Coast
- Call Exclusive Agent to discuss requirements