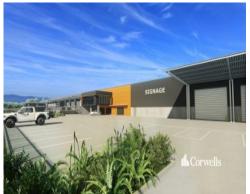

## Large Format Warehousing Facility of 8,893sqm

Yatala QLD 4207

## For Sale/Lease

- High clearance warehouse of 8,493sqm
- Multiple electricity operated roller doors 6m high x 6m wide
- 400sqm of two level corporate office
- Dual 10m wide driveway crossovers
- 12m deep full length all weather awning
- Efficient construction providing sustainability and energy savings
- Empire Estate is the largest industrial estate on the Gold Coast
- Call Exclusive Agent to discuss requirements