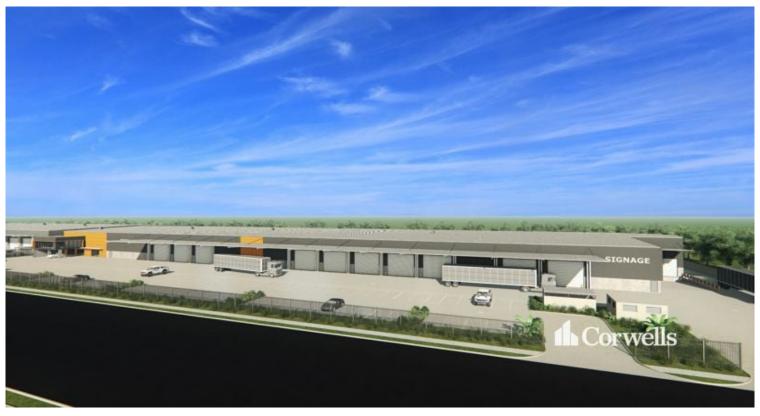

## Large Format Warehousing Facility of 8,893sqm

Yatala QLD 4207

## For Sale/Lease

- High clearance warehouse of 8,493sqm
- Multiple electricity operated roller doors 6m high x 6m wide
- 400sqm of two level corporate office
- Dual 10m wide driveway crossovers
- 12m deep full length all weather awning
- Efficient construction providing sustainability and energy savings
- Empire Estate is the largest industrial estate on the Gold Coast
- Call Exclusive Agent to discuss requirements