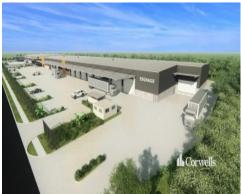

## Large Format Warehousing Facility of 8,893sqm

Yatala QLD 4207

## For Sale/Lease

- High clearance warehouse of 8,493sqm
- Multiple electricity operated roller doors 6m high x 6m wide
- 400sqm of two level corporate office
- Dual 10m wide driveway crossovers
- 12m deep full length all weather awning
- Efficient construction providing sustainability and energy savings
- Empire Estate is the largest industrial estate on the Gold Coast
- Call Exclusive Agent to discuss requirements