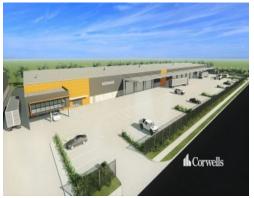

## Large Format Warehousing Facility of 8,893sqm

Yatala QLD 4207

## For Sale/Lease

- High clearance warehouse of 8,493sqm
- Multiple electricity operated roller doors 6m high x 6m wide
- 400sqm of two level corporate office
- Dual 10m wide driveway crossovers
- 12m deep full length all weather awning
- Efficient construction providing sustainability and energy savings
- Empire Estate is the largest industrial estate on the Gold Coast
- Call Exclusive Agent to discuss requirements