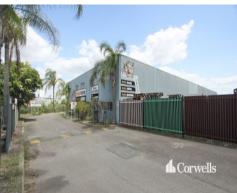

## Rare Freestanding Warehouse on Pacific Highway

3351 Pacific Highway Slacks Creek QLD 4127

## For Sale

- 1,789sqm\* freestanding warehouse/office/showroom
- 1,383sqm\* warehouse with 500amp of 3 phase power
- 406sqm\* office/showroom/amenities over two levels
   Located minutes from M1 and Gateway Motorways
- Tilt panel construction with 6.1m clearance
- Ample container set down areas
- Flexible Vendor has asked for all offers to be presented
- Contact Corwells to arrange an inspection today