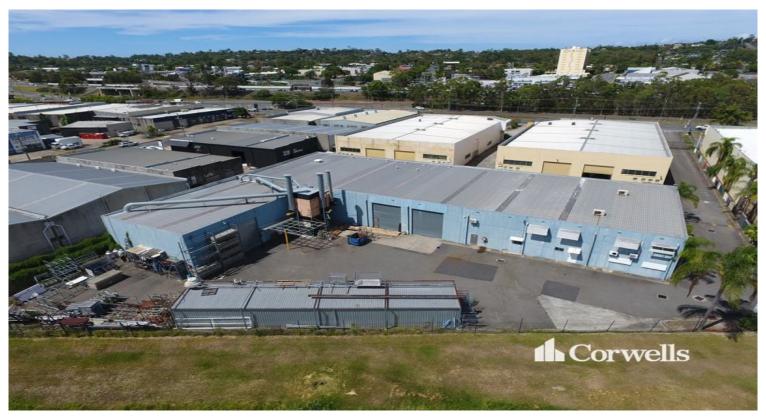

## Rare Freestanding Warehouse on Pacific Highway

3351 Pacific Highway Slacks Creek QLD 4127

## For Sale

- 1,789sqm\* freestanding warehouse/office/showroom
- 1,383sqm\* warehouse with 500amp of 3 phase power
- 406sqm\* office/showroom/amenities over two levels
   Located minutes from M1 and Gateway Motorways
- Tilt panel construction with 6.1m clearance
- Ample container set down areas
- Flexible Vendor has asked for all offers to be presented
- Contact Corwells to arrange an inspection today

PRICE GUIDE: Price on Application

Property ID: 1P4019
Suburb: Slacks Creek
Property Type: Industrial
Building Size: 1789 sqm
Zoning: Service Industry

**Trevor Richards** 0468 316 555

10/61 Cuthbert Drive, Yatala QLD 4207 www.corwells.com.au 07 3056 0588