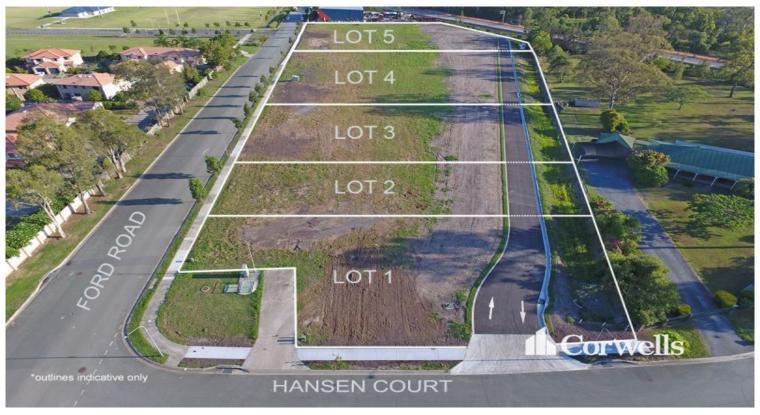

## Lot 1 - Ford Road Industrial Estate

## Lot 1/21 Ford Road Coomera QLD 4209

## For Sale

- 2,169sqm of total site area
- May suit: low impact warehousing, manufacturing, repairs, service, technology and marine industry uses  $^{\star}$
- Drive through capabilities
- Close proximity to Sanctuary Cove/Hope Island, Gold Coast City Marine Precinct and Coomera Town Centre
- Immediate M1 access in north and south directions