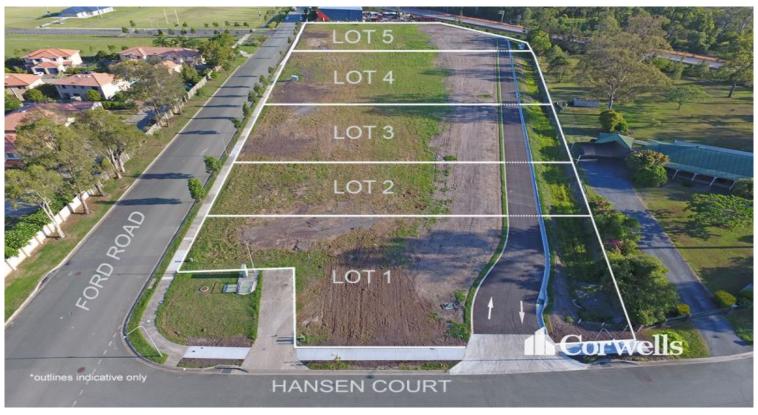

## Lot 2 - Ford Road Industrial Estate

## Lot 2/21 Ford Road Coomera QLD 4209

## For Sale

- 2,175sqm of total site area
- May suit: low impact warehousing, manufacturing, repairs, service, technology and marine industry uses  $\!\!\!\!\!^\star$
- Drive through capabilities
- Close proximity to Sanctuary Cove/Hope Island, Gold Coast City Marine Precinct and Coomera Town Centre
- Immediate M1 access in north and south directions