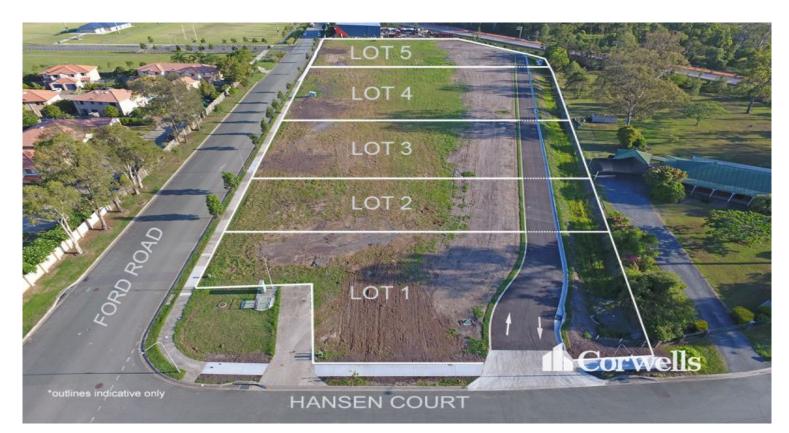

## Lot 3 - Ford Road Industrial Estate

## For Sale

- 3,842sqm of total site area

- May suit: low impact warehousing, manufacturing, repairs, service, technology and marine industry uses\*

- Drive through capabilities
- Close proximity to Sanctuary Cove/Hope Island, Gold Coast City Marine
- Precinct and Coomera Town Centre
- Immediate M1 access in north and south directions

## PRICE GUIDE: Contact Exclusive Agents

| Property ID:   | 1P4136                |
|----------------|-----------------------|
| Suburb:        | Coomera               |
| Property Type: | Development           |
| Land Size:     | 3842 sqm              |
| Zoning:        | Low Impact Industrial |
|                |                       |