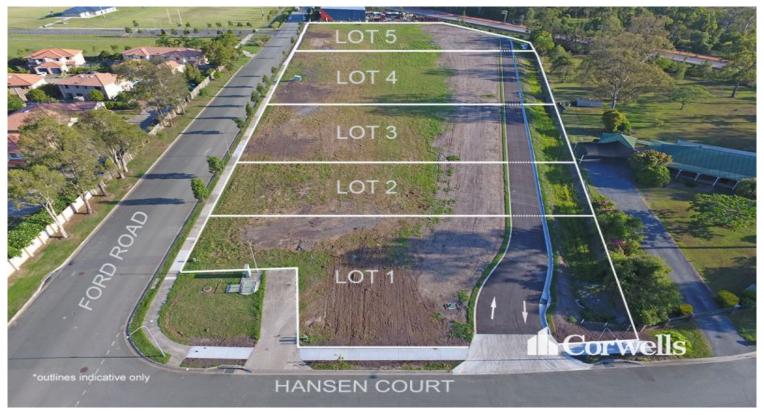

## **Last Lot Remaining!**

## Lot 5/21 Ford Road Coomera QLD 4209

## For Sale

- 2,959sqm of total site area
- May suit: low impact warehousing, manufacturing, repairs, service, technology and marine industry uses  $\!\!\!\!\!^\star$
- Drive through capabilities
- Close proximity to Sanctuary Cove/Hope Island, Gold Coast City Marine Precinct and Coomera Town Centre
- Immediate M1 access in north and south directions