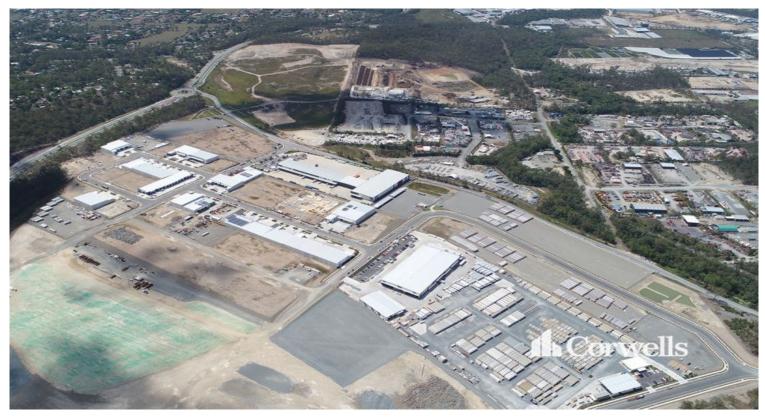

Empire Industrial Estate is the largest industrial estate on the Gold Coast. Located in the Yatala Enterprise Area, covering over 127ha (312 acres) the estate will contribute over a billion dollars to the Gold Coast economy and create thousands of jobs for surrounding areas.

Once completed, Empire Industrial Estate will host 550,000sqm of building cover in 10 staged lots ranging from 2,200sqm to 300,000sqm.

Empire is conveniently located midway between Brisbane and the Gold Coast within the hub of the YEA (Yatala Enterprise Area).