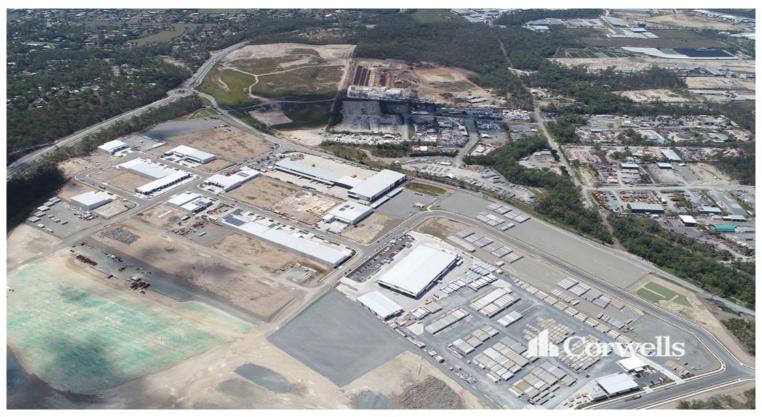

Empire Industrial Estate is the largest industrial estate on the Gold Coast. Located in the Yatala Enterprise Area, covering over 127ha (312 acres) the estate will contribute over a billion dollars to the Gold Coast economy and create thousands of jobs for surrounding areas.

Once completed, Empire Industrial Estate will host 550,000sqm of building cover in 10 staged lots ranging from 2,200sqm to 300,000sqm.

Empire is conveniently located midway between Brisbane and the Gold Coast within the hub of the YEA (Yatala Enterprise Area).

With zoning for a variety of uses\*, Empire Industrial Estate is suitable for low and heavy industry business including distribution, warehousing, sales and display, manufacturing, transport and storage.