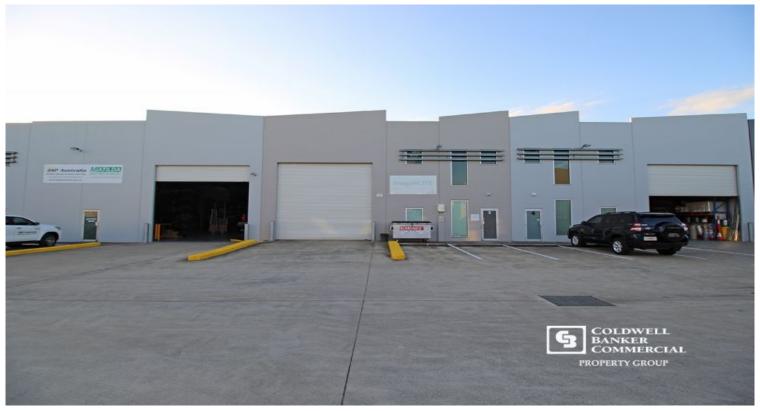

## 326sqm Industrial Unit

## Ormeau QLD 4208

## For Lease

- 326sqm of total building area
- Small air conditioned front office
- Clearspan with excellent racking height
- Two street access to complex
- Contact Exclusive Agent for further information

This property is situated in the heart of Ormeau, which forms part of the Yatala Enterprise Area. Ideally located between the two largest consumer markets of Brisbane and the Gold Coast with direct access from the M1 via Exit 41 in both directions.