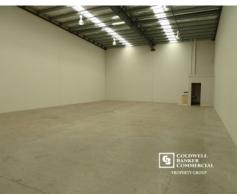

## For Lease

- 326sqm of total building area
- Small air conditioned front office
- Clearspan with excellent racking height
- Two street access to complex
- Contact Exclusive Agent for further information