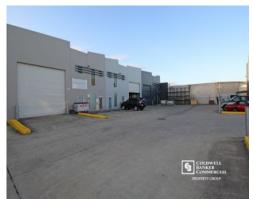

## For Lease

- 326sqm of total building area
- Small air conditioned front office
- Clearspan with excellent racking height
- Two street access to complex
- Contact Exclusive Agent for further information

This property is situated in the heart of Ormeau, which forms part of the Yatala Enterprise Area. Ideally located between the two largest consumer markets of Brisbane and the Gold Coast with direct access from the M1 via Exit 41 in both directions.