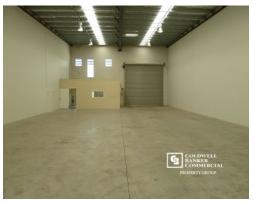

## For Lease

- 326sqm of total building area
- Small air conditioned front office
- Clearspan with excellent racking height
- Two street access to complex
- Contact Exclusive Agent for further information