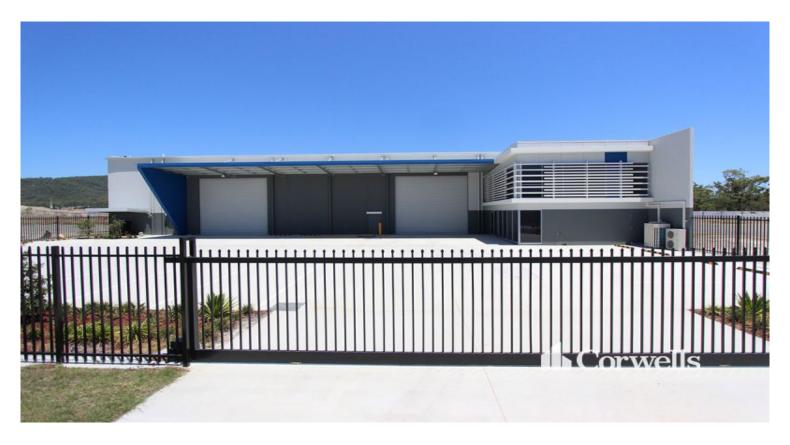

## **Brand New 1,357.7sqm Warehouse and**

6 (Lot 13) Aliciajay Circuit Yatala QLD 4207

## For Sale/Lease

- Brand new 1,357.7sqm warehouse and office
- 1,150sqm clearspan warehouse
- 8m minimum internal height rising to 10m
- 207sqm of office and amenities over two levels
- First floor features carpet and ducted air conditioning
- Two 6m x 6m wide electric roller doors
- 2,200sqm site area with dual driveways
- Designated internal wash bay area
- Contact Exclusive Agent Corwells Commercial Property to discuss