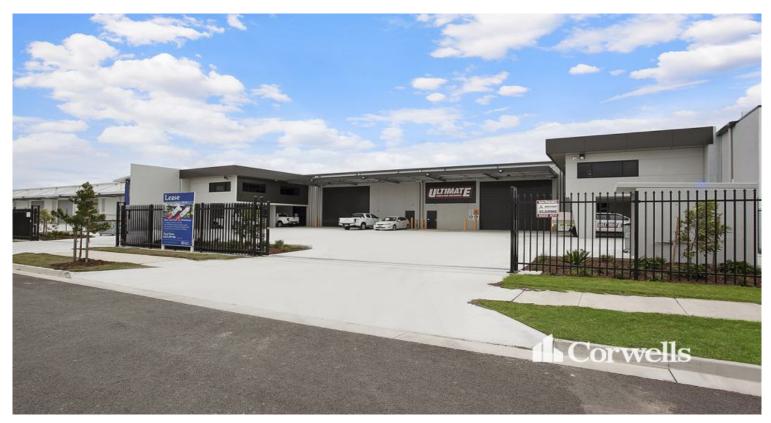

## For Lease

- Tenancy 1: 706.1sqm total building area
- Includes 524.9sqm clearspan warehouse
- Includes 56sqm ground floor showroom/office and amenities
- Includes 125.2sqm mezzanine office and amenities
- One of two tenancies in a fully fenced and gated site
- Can be leased together totalling 1,412.2sqm
- Access via dual concrete crossovers
- Warehouse is accessed via container height roller doors
- Building is completed and ready to occupy