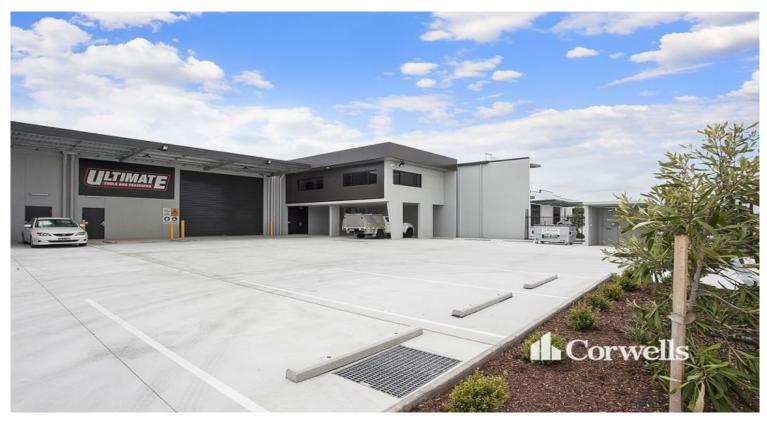

## For Lease

- Tenancy 2: 706.1sqm total building area
- Includes 524.9sqm clearspan warehouse
- Includes 56sqm ground floor showroom/office and amenities
- Includes 125.2sqm mezzanine office and amenities
- One of two tenancies in a fully fenced and gated site
- Access via dual concrete crossovers
- Warehouse is accessed via a container height roller door