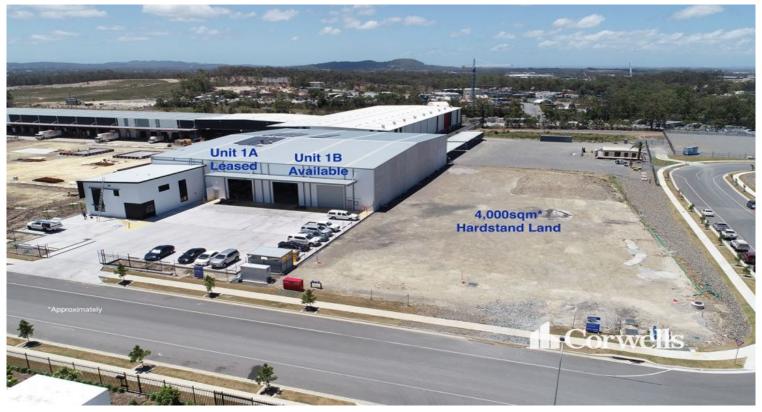

## New 1,200sqm Warehouse plus 4,000sqm\* Hardstand

Yatala QLD 4207

## For Lease

- 1,200sqm warehouse with high internal clearance
- Office can be built in warehouse to suit\*\*
- Two front roller doors accessing warehouse
- Concrete apron directly out the front of the warehouse
- 4,000sqm\* of hardstand located to side of warehouse
- Driveway crossovers to both warehouse and hardstand
- Rare offering in the heart of Yatala
- Contact Exclusive Agents for further information

This unique opportunity is situated in the heart of the Yatala Enterprise Area. Ideally located between the two largest consumer markets of Brisbane and the Gold Coast with direct access from the M1 via Exit 38 and Exit 41 in both north and south directions.