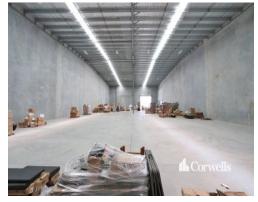

## For Lease

- 1,200sqm warehouse with high internal clearance
- Office can be built in warehouse to suit\*\*
- Two front roller doors accessing warehouse
- Concrete apron directly out the front of the warehouse
- 4,000sqm\* of hardstand located to side of warehouse
- Driveway crossovers to both warehouse and hardstand
- Rare offering in the heart of Yatala
- Contact Exclusive Agents for further information