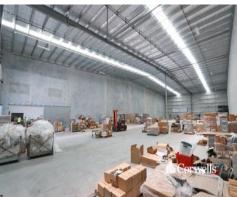

## For Lease

- 1,200sqm warehouse with high internal clearance
- Office can be built in warehouse to suit\*\*
- Two front roller doors accessing warehouse
- Concrete apron directly out the front of the warehouse
- 4,000sqm\* of hardstand located to side of warehouse
- Driveway crossovers to both warehouse and hardstand
- Rare offering in the heart of Yatala
- Contact Exclusive Agents for further information