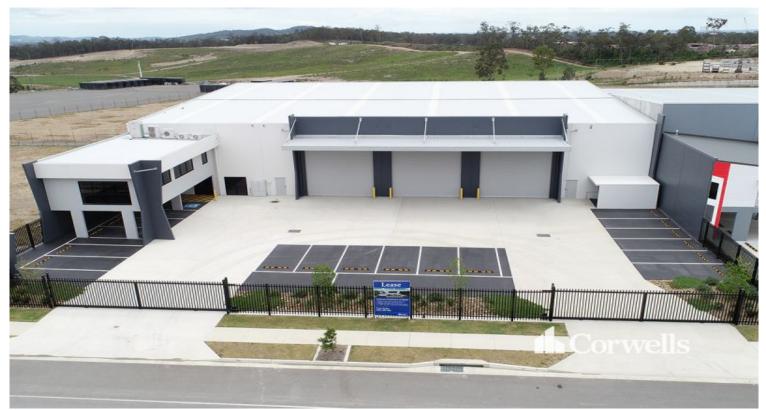

## New 1,542sqm Warehouse and Office

## For Sale/Lease

- New 1,542sqm warehouse and office
- 1,263sqm clearspan warehouse
- Incl. 279sqm of office/showroom/storage over two levels\*
- High internal clearance in warehouse
- 2,475sqm site with two 10m wide crossovers
- First floor features carpet and ducted air conditioning
- 3x 6m x 6m electric roller doors
- Functional design and high quality fittings
- Contact Exclusive Agent Corwells to discuss