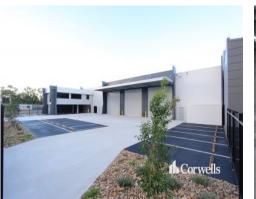

## New 1,542sqm Warehouse and Office

## For Sale/Lease

- New 1,542sqm warehouse and office
- 1,263sqm clearspan warehouse
- Incl. 279sqm of office/showroom/storage over two levels\*
- High internal clearance in warehouse
- 2,475sqm site with two 10m wide crossovers
- First floor features carpet and ducted air conditioning
- 3x 6m x 6m electric roller doors
- Functional design and high quality fittings
- Contact Exclusive Agent Corwells to discuss