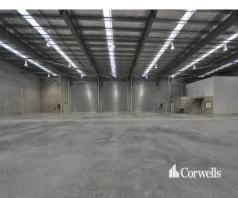

## New 1,542sqm Warehouse and Office

## For Sale/Lease

- New 1,542sqm warehouse and office
- 1,263sqm clearspan warehouse
- Incl. 279sqm of office/showroom/storage over two levels\*
- High internal clearance in warehouse
- 2,475sqm site with two 10m wide crossovers
- First floor features carpet and ducted air conditioning
- 3x 6m x 6m electric roller doors
- Functional design and high quality fittings
- Contact Exclusive Agent Corwells to discuss