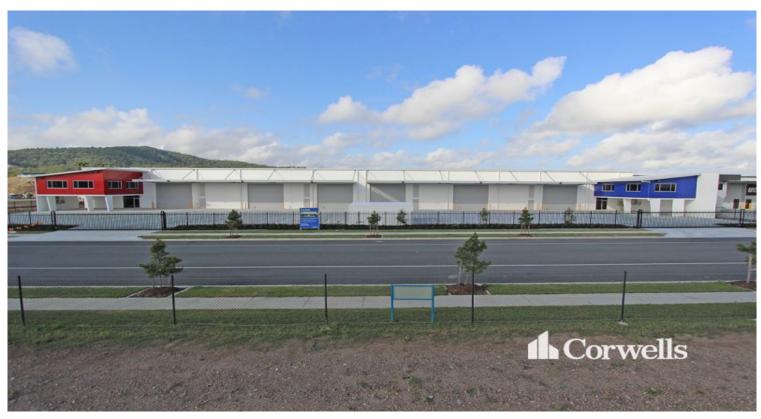

## 1,500.1sqm Warehouse and Office

## 2/25 Avatonbell Drive Yatala QLD 4207

## For Lease

- Tenancy 2: 1,500.1sqm total building area
- Incl 1,302.1sqm clearspan warehouse
- Incl 58sqm ground floor showroom/office and amenities
- Incl 140sqm mezzanine office and amenities
- One of two tenancies, in a fully fenced and gated site
- Access via dual concrete crossovers
- Warehouse is accessed via three container height roller doors