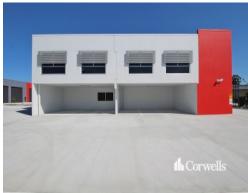

## For Lease

- New 534sqm industrial unit
- Incl. 416sqm ground floor warehouse and amenities
- Incl. 118sqm mezzanine office area
- Front and rear roller doors, drive through capability
- 9 exclusive use car parks, including 6 covered
- Located at the front of the complex with great street exposure
- Located in a securely fenced and gated complex with two driveway crossovers and CCTV surveillance