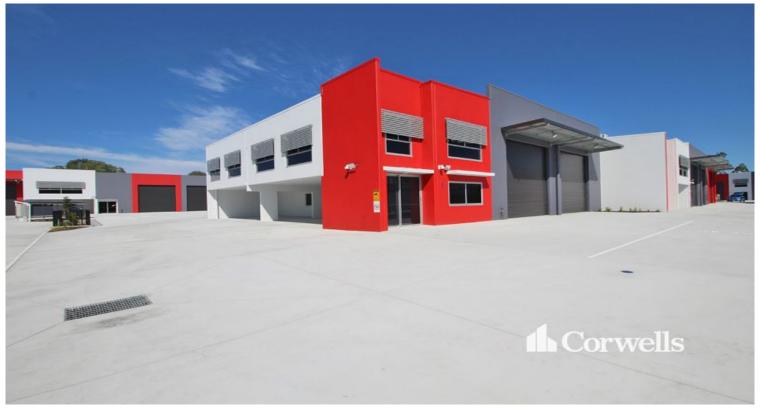

## 534sqm Warehouse and Office - Front Unit

## 27 Motorway Circuit Ormeau QLD 4208

## For Lease

- New 534sqm industrial unit
- Incl. 416sqm ground floor warehouse and amenities
- Incl. 118sqm mezzanine office area
- Front and rear roller doors, drive through capability
- 9 exclusive use car parks, including 6 covered
- Located at the front of the complex with great street exposure
- Located in a securely fenced and gated complex with two driveway crossovers and CCTV surveillance