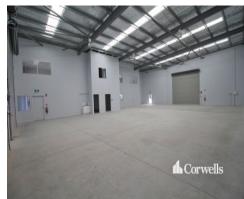

## For Lease

- New 534sqm industrial unit
- Incl. 416sqm ground floor warehouse and amenities
- Incl. 118sqm mezzanine office area
- Front and rear roller doors, drive through capability
- 9 exclusive use car parks, including 6 covered
- Located at the front of the complex with great street exposure
- Located in a securely fenced and gated complex with two driveway crossovers and CCTV surveillance