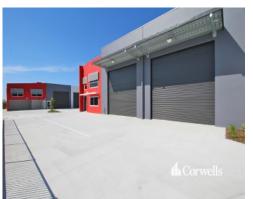

## For Lease

- New 534sqm industrial unit
- Incl. 416sqm ground floor warehouse and amenities
- Incl. 118sqm mezzanine office area
- Front and rear roller doors, drive through capability
- 9 exclusive use car parks, including 6 covered
- Located at the front of the complex with great street exposure
- Located in a securely fenced and gated complex with two driveway crossovers and CCTV surveillance