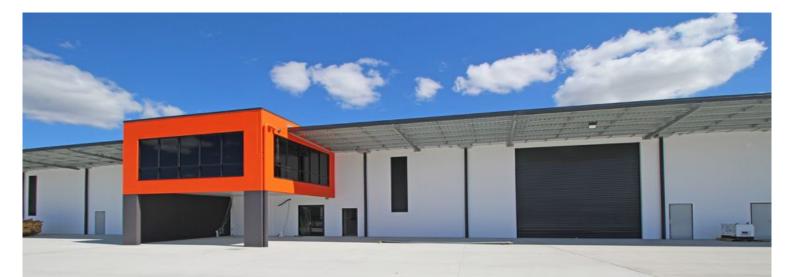

## New 998sqm Building in Zoned High Impact Industry

Building 6/83 Burnside Road Stapylton QLD 4207

## For Lease

- 998sqm total building area
- Incl. 821.1sqm clearspan warehouse
- Incl. 59.9sqm ground floor office with lunchroom, toilets and shower
- Incl. 117sqm first floor office with lunchroom and toilets
- Internal height of 7.5m rising to 8.4m underbeam
- 6m wide x 6m high roller door
- Concrete hardstand to the front of the complex
- Located in a High Impact Industry zoning
- Contact Exclusive Agent Corwells to inspect