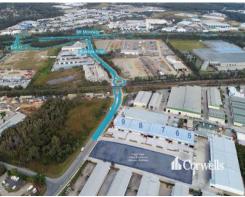

## New 998sqm Building in Zoned High Impact Industry

Building 6/83 Burnside Road Stapylton QLD 4207

Stapylton is located midway between Brisbane and the Gold Coast and has direct access to the M1/Pacific Highway via Exit 38. Stapylton forms part of the Yatala Enterprise Area (YEA), which is the largest zoned industrial land area in the Gold Coast and is the citys leading industrial precinct.