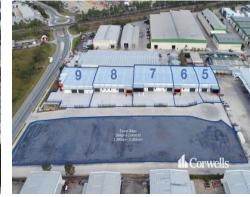

## New 998sqm Building in Zoned High Impact Industry

Building 6/83 Burnside Road Stapylton QLD 4207

## For Lease

- 998sqm total building area
- Incl. 821.1sqm clearspan warehouse
- Incl. 59.9sqm ground floor office with lunchroom, toilets and shower
- Incl. 117sqm first floor office with lunchroom and toilets
- Internal height of 7.5m rising to 8.4m underbeam
- 6m wide x 6m high roller door
- Concrete hardstand to the front of the complex
- Located in a High Impact Industry zoning
- Contact Exclusive Agent Corwells to inspect