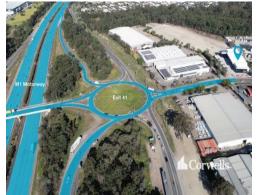

## For Lease

- 792sqm\* impressive showroom/warehouse with full height glass frontage
- 42sqm\* of mezzanine storage with the ability to convert into office if required
- High internal clearance throughout building
- High quality glazing and insulation
- Potential for multiple signage opportunities
- May suit trade display, warehouse, recreation and showroom uses
- Conveniently located directly off Exit 41 Yatala
- This is a unique opportunity not found in the Yatala Enterprise Area
- Secure a showroom style facility in one of the most significant industrial areas