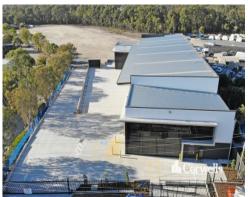

## Impressive 834sqm\* Showroom/Warehouse

1A/4 Computer Road Yatala QLD 4207

## For Lease

- 792sqm\* impressive showroom/warehouse with full height glass frontage
- 42sqm\* of mezzanine storage with the ability to convert into office if required
- High internal clearance throughout building
- High quality glazing and insulation
- Potential for multiple signage opportunities
- May suit trade display, warehouse, recreation and showroom uses
- Conveniently located directly off Exit 41 Yatala
- This is a unique opportunity not found in the Yatala Enterprise Area
- Secure a showroom style facility in one of the most significant industrial areas