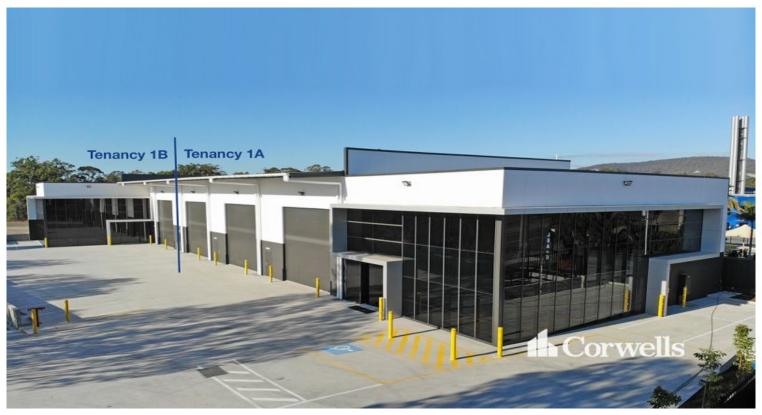

## Impressive 834sqm\* Showroom/Warehouse

1A/4 Computer Road Yatala QLD 4207

## For Lease

- 792sqm\* impressive showroom/warehouse with full height glass frontage
- 42sqm\* of mezzanine storage with the ability to convert into office if required
- High internal clearance throughout building
- High quality glazing and insulation
- Potential for multiple signage opportunities
- May suit trade display, warehouse, recreation and showroom uses
- Conveniently located directly off Exit 41 Yatala
- This is a unique opportunity not found in the Yatala Enterprise Area
- Secure a showroom style facility in one of the most significant industrial areas