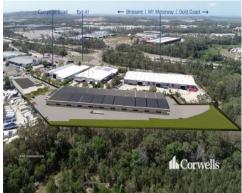

## For Lease

- 792sqm\* impressive showroom/warehouse with full height glass frontage
- 42sqm\* of mezzanine storage with the ability to convert into office if required
- High internal clearance throughout building
- High quality glazing and insulation
- Potential for multiple signage opportunities
- May suit trade display, warehouse, recreation and showroom uses
- Conveniently located directly off Exit 41 Yatala
- This is a unique opportunity not found in the Yatala Enterprise Area
- Secure a showroom style facility in one of the most significant industrial areas

in Queensland and home to over 550 businesses

- Contact Exclusive Agents Corwells Commercial Property to discuss

PRICE GUIDE: Subject to Requirement

Property ID: 1P4391
Suburb: Yatala
Property Type: Industrial
Building Size: 834 sqm
Zoning: Low Impact