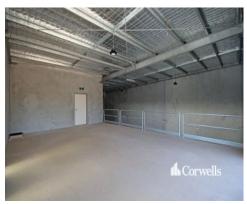

## For Sale/Lease

- 7 units ranging from 245sqm to 786sqm
- Includes clearspan warehouse, mezzanine office and storage areas  $% \left( 1\right) =\left( 1\right) \left( 1\right)$
- Two street frontages allowing signage exposure
- Ample hardstand with parking and AV loading bay
- Upgraded power supply to complex
- Located 2.5km\* from the M1 Motorway and Westfield shopping centre