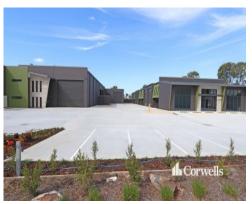

## **New Boutique Industrial Complex**

## 19 Gateway Court Coomera QLD 4209

## For Sale/Lease

- 7 units ranging from 245sqm to 786sqm
- Includes clearspan warehouse, mezzanine office and storage areas  $% \left( 1\right) =\left( 1\right) \left( 1\right)$
- Two street frontages allowing signage exposure
- Ample hardstand with parking and AV loading bay
- Upgraded power supply to complex
- Located 2.5km\* from the M1 Motorway and Westfield shopping centre