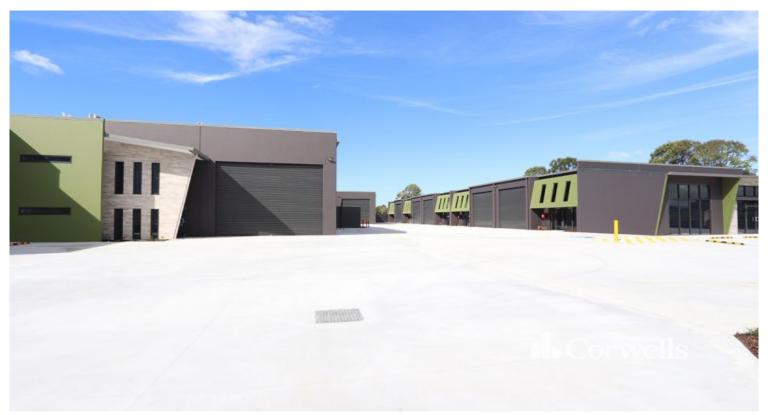

## **New Boutique Industrial Complex**

## 19 Gateway Court Coomera QLD 4209

## For Sale/Lease

- 7 units ranging from 245sqm to 786sqm
- Includes clearspan warehouse, mezzanine office and storage areas  $% \left( 1\right) =\left( 1\right) \left( 1\right)$
- Two street frontages allowing signage exposure
- Ample hardstand with parking and AV loading bay
- Upgraded power supply to complex
- Located 2.5km\* from the M1 Motorway and Westfield shopping centre