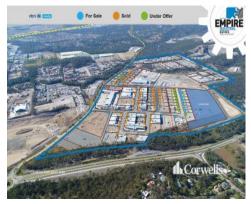

## 3,832sqm Site with Large Frontage

## For Sale

- Lot 35: 3,832sqm Industrial site in Empire Estate
- Titled lot, ready to purchase
- Efficient site with potential for dual cross-over driveways\*
- Lot is serviced, compacted and ready to build
- Elevated flood free estate with infrastructure credits
- 23m wide internal roads for heavy vehicle articulation
- Build approximately 2,100sqm+ of building area\*
- Land and building packages available Lease or Buy
- CCTV monitoring and security patrol services available Contact Exclusive Agents for more information