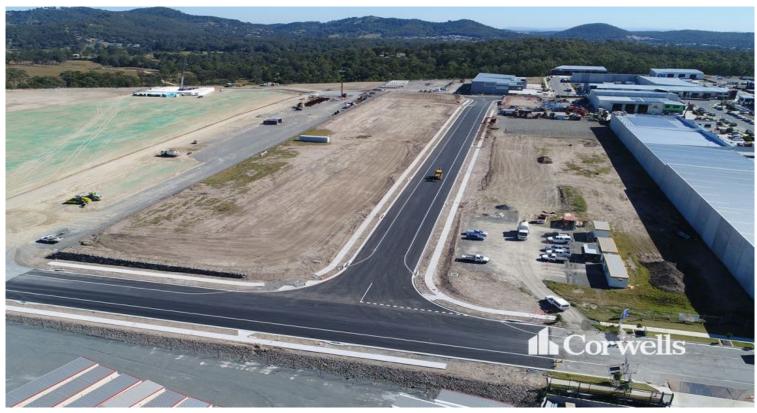

## 3,832sqm Site with Large Frontage

## 2 Lot 35 Blue Rock Drive Yatala QLD 4207

## For Sale

- Lot 35: 3,832sqm Industrial site in Empire Estate
- Titled lot, ready to purchase
- Efficient site with potential for dual cross-over driveways\*
- Lot is serviced, compacted and ready to build
- Elevated flood free estate with infrastructure credits
- 23m wide internal roads for heavy vehicle articulation
- Build approximately 2,100sqm+ of building area\*
- Land and building packages available Lease or Buy
- CCTV monitoring and security patrol services available Contact Exclusive Agents for more information