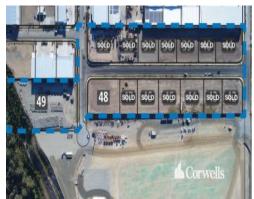

## 3,832sqm Site with Large Frontage

## For Sale

- Lot 35: 3,832sqm Industrial site in Empire Estate
- Titled lot, ready to purchase
- Efficient site with potential for dual cross-over driveways\*
- Lot is serviced, compacted and ready to build
- Elevated flood free estate with infrastructure credits
- 23m wide internal roads for heavy vehicle articulation
- Build approximately 2,100sqm+ of building area\*
- Land and building packages available Lease or Buy
- CCTV monitoring and security patrol services available Contact Exclusive Agents for more information

PRICE GUIDE: Contact Exclusive Agents

Property ID: 1P4435
Suburb: Yatala
Property Type: Development
Land Size: 3832 sqm

**Paul Bates** 0423 699 966

**Sam Griffiths** 