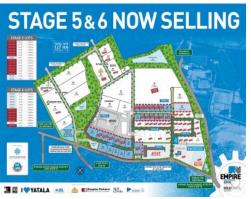

## For Sale

- Lot 38: 2,200sqm Stage 5 Empire Industrial Estate
- This lot has been designed for maximum site efficiency
- Titled lot, ready to purchase
- Lot is serviced, compacted and ready to build
- Elevated flood free estate with infrastructure credits
- 23m wide internal roads for heavy vehicle articulation
- Land and building packages available Lease or Buy
- Build approximately 1,300sqm of building area\*
- CCTV monitoring and security patrol services available
- Contact Exclusive Agents for more information

## PRICE GUIDE: Contact Exclusive Agents

| 1P4437      |
|-------------|
| Yatala      |
| Development |
| 2200 sqm    |
|             |

Paul Bates 0423 699 966

**Sam Griffiths** 

10/61 Cuthbert Drive, Yatala QLD 4207 www.corwells.com.au 07 3056 0588