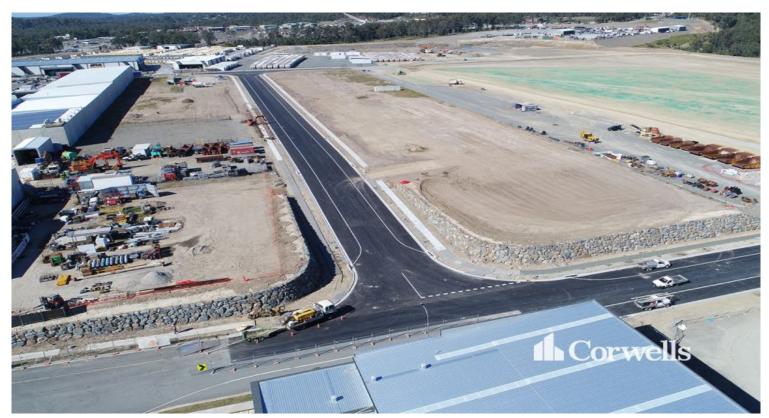

## Ready to Build - 2,200sqm Site

## For Sale

- Lot 38: 2,200sqm Stage 5 Empire Industrial Estate
- This lot has been designed for maximum site efficiency
- Titled lot, ready to purchase
- Lot is serviced, compacted and ready to build
- Elevated flood free estate with infrastructure credits
- 23m wide internal roads for heavy vehicle articulation
- Land and building packages available Lease or Buy
- Build approximately 1,300sqm of building area\*
- CCTV monitoring and security patrol services available
- Contact Exclusive Agents for more information