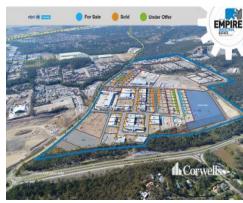

## For Sale

- Lot 38: 2,200sqm Stage 5 Empire Industrial Estate
- This lot has been designed for maximum site efficiency
- Titled lot, ready to purchase
- Lot is serviced, compacted and ready to build
- Elevated flood free estate with infrastructure credits
- 23m wide internal roads for heavy vehicle articulation
- Land and building packages available Lease or Buy
- Build approximately 1,300sqm of building area\*
- CCTV monitoring and security patrol services available
- Contact Exclusive Agents for more information

## PRICE GUIDE: Contact Exclusive Agents

| 1P4437      |
|-------------|
| Yatala      |
| Development |
| 2200 sqm    |
|             |

Paul Bates 0423 699 966

**Sam Griffiths** 

10/61 Cuthbert Drive, Yatala QLD 4207 www.corwells.com.au 07 3056 0588