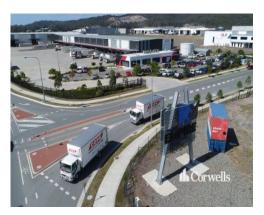

## For Sale

- Lot 41: 3,229sqm Stage 5 Empire Industrial Estate
- Corner site with dual road frontages\*
- Titled lot, ready to purchase
- Lot is serviced, compacted and ready to build
- Elevated flood free estate with infrastructure credits
- 23m wide internal roads for heavy vehicle articulation
- Land and building packages available Lease or Buy
- Potential for multiple development opportunities\*
- CCTV monitoring and security patrol services available
- Contact Exclusive Agents for more information

Empire Industrial Estate is the largest industrial estate on the Gold Coast, located in the Yatala Enterprise Area, covering over 127ha (312 acres). Once completed, Empire Industrial Estate will host 550,000sqm of building cover in 10 staged lots ranging from 2,000sqm to 300,000sqm.