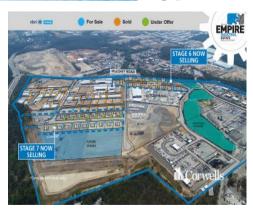

## STAGE 6 LOTS STAGE 7 LOTS ST

Empire Industrial Estate is the largest industrial estate on the Gold Coast, located in the Yatala Enterprise Area, covering over 127ha (312 acres). Once completed, Empire Industrial Estate will host 550,000sqm of building cover in 10 staged lots ranging from 2,000sqm to 300,000sqm.