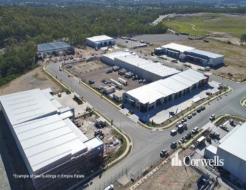

Empire Industrial Estate is the largest industrial estate on the Gold Coast, located in the Yatala Enterprise Area, covering over 127ha (312 acres). Once completed, Empire Industrial Estate will host 550,000sqm of building cover in 10 staged lots ranging from 2,000sqm to 300,000sqm.