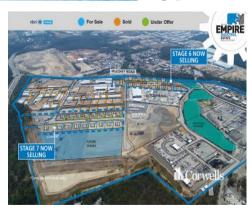

Empire Industrial Estate is the largest industrial estate on the Gold Coast, located in the Yatala Enterprise Area, covering over 127ha (312 acres). Once completed, Empire Industrial Estate will host 550,000sqm of building cover in 10 staged lots ranging from 2,000sqm to 300,000sqm.