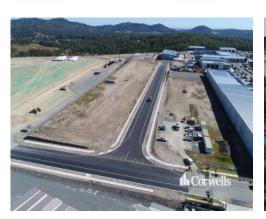

## Corner Site with Dual Road Frontages\*

25 Lot 42 Blue Rock Drive Yatala QLD 4207

## For Sale

- Lot 42: 2,442sqm Stage 5 Empire Industrial Estate
- Great exposure looking over the Estate
- Titled lot, ready to purchase
- Lot is serviced, compacted and ready to build
- Elevated flood free estate with infrastructure credits
- 23m wide internal roads for heavy vehicle articulation
- Land and building packages available Lease or Buy
- Potential for two street access\*
- CCTV monitoring and security patrol services available
- Contact Exclusive Agents for more information