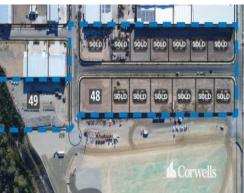

## For Sale

- Lot 42: 2,442sqm Stage 5 Empire Industrial Estate
- Great exposure looking over the Estate
- Titled lot, ready to purchase
- Lot is serviced, compacted and ready to build
- Elevated flood free estate with infrastructure credits
- 23m wide internal roads for heavy vehicle articulation
- Land and building packages available Lease or Buy
- Potential for two street access\*
- CCTV monitoring and security patrol services available
- Contact Exclusive Agents for more information

Property ID: 1P4439
Suburb: Yatala
Property Type: Development
Land Size: 2442 sqm

**Paul Bates** 0423 699 966

Sam Griffiths