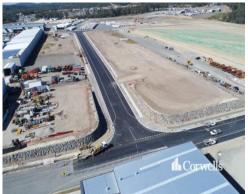

## Lot 44 - Stage 5 - Empire Estate

## For Sale

- Lot 44: 2,850sqm Stage 5 Empire Industrial Estate
- Titled lot, ready to purchase
- Lot is serviced, compacted and ready to build
- This lot has been designed for maximum site efficiency
- Elevated flood free estate with infrastructure credits
- 23m wide internal roads for heavy vehicle articulation
- Land and building packages available Lease or Buy
- Build approximately 1,567sqm+ of building area\*
- CCTV monitoring and security patrol services available
- Contact Exclusive Agents for more information