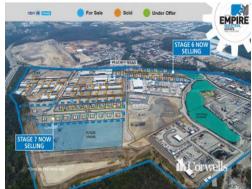

## Lot 44 - Stage 5 - Empire Estate

## For Sale

- Lot 44: 2,850sqm Stage 5 Empire Industrial Estate
- Titled lot, ready to purchase
- Lot is serviced, compacted and ready to build
- This lot has been designed for maximum site efficiency
- Elevated flood free estate with infrastructure credits
- 23m wide internal roads for heavy vehicle articulation
- Land and building packages available Lease or Buy
- Build approximately 1,567sqm+ of building area\*
- CCTV monitoring and security patrol services available
- Contact Exclusive Agents for more information