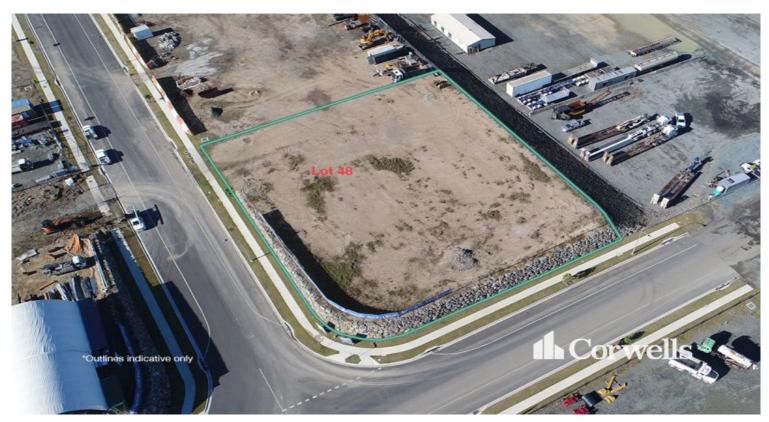

## **Functional Site with Large Frontage**

### Lot 48 Blue Rock Drive Yatala QLD 4207

#### For Sale

- Lot 48: 3,832sqm Industrial site in Empire Estate
- Titled lot, ready to purchase
- Concept plan available
- Large frontage increasing site maneuverability
- Lot is serviced, compacted and ready to build
- Elevated flood free estate with infrastructure credits
- 23m wide internal roads for heavy vehicle articulation
- Potential for dual cross over driveways\*
- CCTV monitoring and security patrol services available
- Contact Exclusive Agents for more information