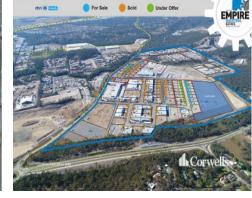

Empire Industrial Estate is the largest industrial estate on the Gold Coast, located in the Yatala Enterprise Area, covering over 127ha (312 acres). Once completed, Empire Industrial Estate will host 550,000sqm of building cover in 10 staged lots ranging from 2,000sqm to 300,000sqm.