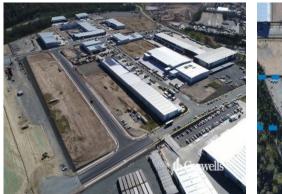

Empire Industrial Estate is the largest industrial estate on the Gold Coast, located in the Yatala Enterprise Area, covering over 127ha (312 acres). Once completed, Empire Industrial Estate will host 550,000sqm of building cover in 10 staged lots ranging from 2,000sqm to 300,000sqm.