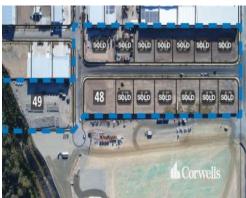

## For Sale

- Lot 36: 2,200sqm Stage 5 Empire Industrial Estate
- Titled lot, ready to purchase
- Lot design allows for maximum site coverage and building efficiency
- Lot is serviced, compacted and ready to build
- Elevated flood free estate with infrastructure credits
- 23m wide internal roads for heavy vehicle articulation
- Unique lot size within new estate
- Land and building packages available Lease or Buy
- CCTV monitoring and security patrol services available
- Contact Exclusive Agents for more information