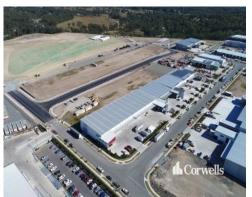

Empire Industrial Estate is the largest industrial estate on the Gold Coast, located in the Yatala Enterprise Area, covering over 127ha (312 acres). Once completed, Empire Industrial Estate will host 550,000sqm of building cover in 10 staged lots ranging from 2,000sqm to 300,000sqm.

Empire is conveniently located midway between Brisbane and the Gold Coast within the hub of the YEA (Yatala Enterprise Area).

PRICE GUIDE: Contact Exclusive Agents

Property ID: 1P4443
Suburb: Yatala
Property Type: Development
Land Size: 2200 sqm