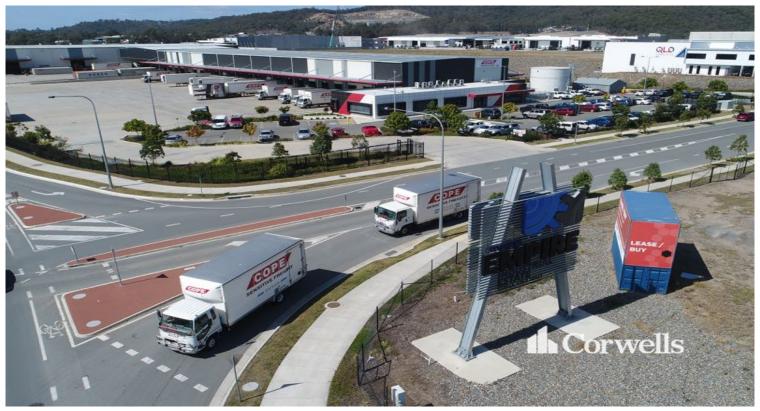

## 2,200sqm Industrial Site - Empire Stage 5

21 Lot 43 Blue Rock Drive Yatala QLD 4207

Empire Industrial Estate is the largest industrial estate on the Gold Coast, located in the Yatala Enterprise Area, covering over 127ha (312 acres). Once completed, Empire Industrial Estate will host 550,000sqm of building cover in 10 staged lots ranging from 2,000sqm to 300,000sqm.

Empire is conveniently located midway between Brisbane and the Gold Coast within the hub of the YEA (Yatala Enterprise Area).

PRICE GUIDE: Contact Exclusive Agents

Property ID: 1P4443
Suburb: Yatala
Property Type: Development
Land Size: 2200 sqm