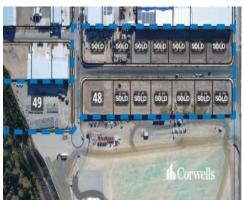

## 2,200sqm Industrial Site - Empire Stage 5

21 Lot 43 Blue Rock Drive Yatala QLD 4207

## For Sale

- Lot 43: 2,200sqm flood free site
- Titled lot, ready to purchase
- Lot is serviced, compacted and ready to build
- 23m wide internal roads for heavy vehicle articulation
- Land and building packages available Lease or Buy
- Potential to build 1,300sqm+ of building\*
- CCTV monitoring and security patrol services available
- Contact Exclusive Agents for more information