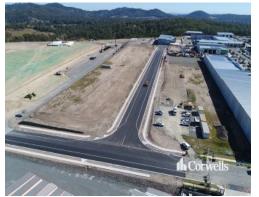

## For Sale

- Lot 43: 2,200sqm flood free site
- Titled lot, ready to purchase
- Lot is serviced, compacted and ready to build
- 23m wide internal roads for heavy vehicle articulation
- Land and building packages available Lease or Buy
- Potential to build 1,300sqm+ of building\*
- CCTV monitoring and security patrol services available
- Contact Exclusive Agents for more information

Empire Industrial Estate is the largest industrial estate on the Gold Coast, located in the Yatala Enterprise Area, covering over 127ha (312 acres). Once completed, Empire Industrial Estate will host 550,000sqm of building cover in 10 staged lots ranging from 2,000sqm to 300,000sqm.