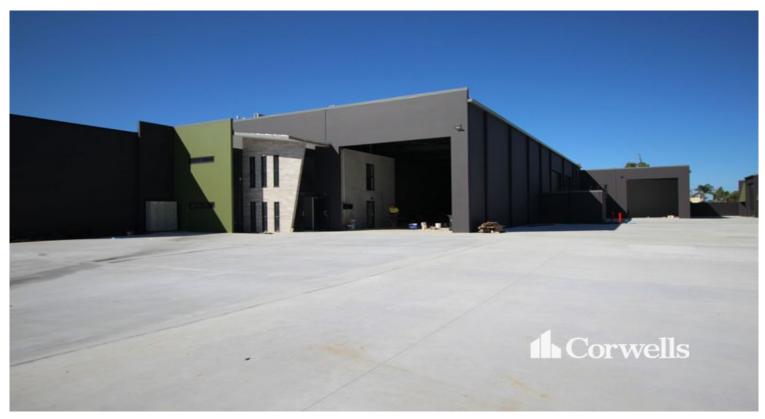

## **Functional Warehouse with Easy Access**

1/19 Gateway Court Coomera QLD 4209

## For Sale/Lease

- 786sqm of total building area
- 623.6sqm of clearspan warehouse
- 84.3sqm of ground floor reception and office
- 78.1sqm of air conditioned second level office
- Three container height roller doors
- Two street frontages allowing signage exposure
- Building provision to include crane
- Upgraded power supply to unit
- Ample hardstand area with parking and AV loading bay
- Located 2.5kms\* from the M1 Motorway and Westfield Shopping Centre