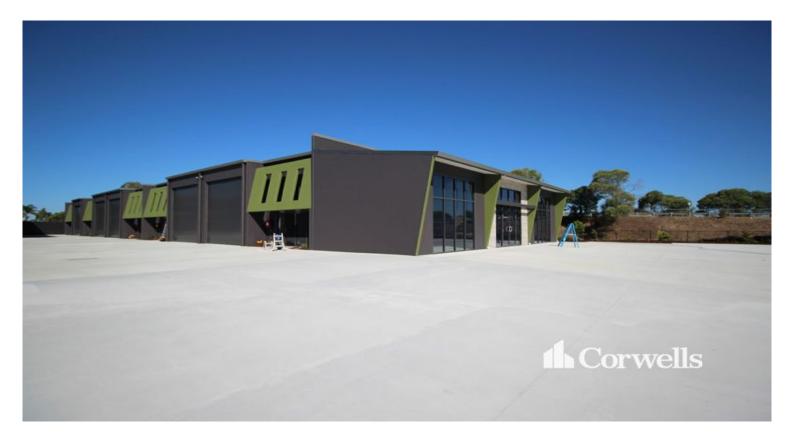

## **Corner Unit with Great Exposure**

3/19 Gateway Court Coomera QLD 4209

## For Sale/Lease

- 395.8sqm of total building area
- 317.8sqm of warehouse/display area
- 78sqm of air-conditioned office/storage
- Two street frontages allowing signage exposure
- Ample hardstand area with parking and AV loading bay
- Located 2.5kms\* from the M1 Motorway and Westfield Shopping Centre