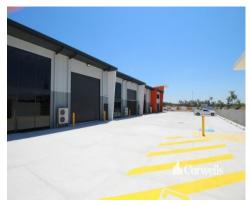

## For Lease

- Brand new strata unit development
- Functional design with only 6 tenancies
- Drive through complex from street to street
- Fantastic exposure to passing traffic
- Warehouse with high quality office fitout
- Glass entry allowing for potential showroom
- Sizing between 363sqm and 560sqm\*