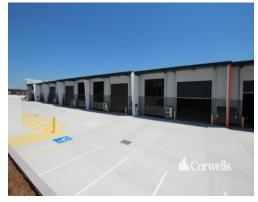

## For Lease

- Brand new strata unit development
- Functional design with only 6 tenancies
- Drive through complex from street to street
- Fantastic exposure to passing traffic
- Warehouse with high quality office fitout
- Glass entry allowing for potential showroom
- Sizing between 363sqm and 560sqm\*