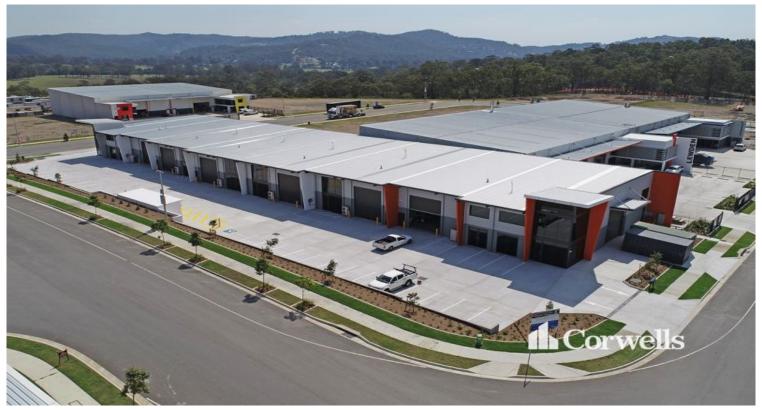

## **New Warehouse Office Unit Complex**

## 2 Aliciajay Circuit Yatala QLD 4207

## For Lease

- Brand new strata unit development
- Functional design with only 6 tenancies
- Drive through complex from street to street
- Fantastic exposure to passing traffic
- Warehouse with high quality office fitout
- Glass entry allowing for potential showroom
- Sizing between 363sqm and 560sqm\*