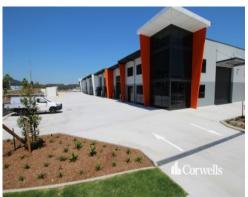

## For Lease

- Brand new strata unit development
- Functional design with only 6 tenancies
- Drive through complex from street to street
- Fantastic exposure to passing traffic
- Warehouse with high quality office fitout
- Glass entry allowing for potential showroom
- Sizing between 363sqm and 560sqm\*