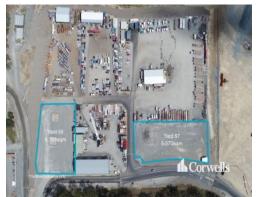

## For Lease

- Yard sizes up to 60,000sqm\*\*
- Yards from 750sqm\*\*, subject to availability
- Yard 17 available: 750sqm with 360sqm shed
- Yard 55 available: 5,155sqm
- Yard 57 available: 5,570sqm
- Yard 107 available: 4,000sqm
- Yard 109 available: 3,000sqm
- Each yard is fully fenced with gravel road base
- Estate has a combination of bitumen and unsealed roads
- Water and power can be made available on any site
- 23m wide internal roads for heavy vehicle articulation
- All yards are flood free and ready for storage
- Various options to suit all requirements
- Contact Exclusive Agent Paul Bates for availability