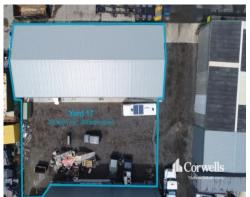

## For Lease

- Yard sizes up to 60,000sqm\*\*
- Yards from 750sqm\*\*, subject to availability
- Yard 17 available: 750sqm with 360sqm shed
- Yard 55 available: 5,155sqm
- Yard 57 available: 5,570sqm
- Yard 107 available: 4,000sqm
- Yard 109 available: 3,000sqm
- Each yard is fully fenced with gravel road base
- Estate has a combination of bitumen and unsealed roads
- Water and power can be made available on any site
- 23m wide internal roads for heavy vehicle articulation
- All yards are flood free and ready for storage
- Various options to suit all requirements
- Contact Exclusive Agent Paul Bates for availability