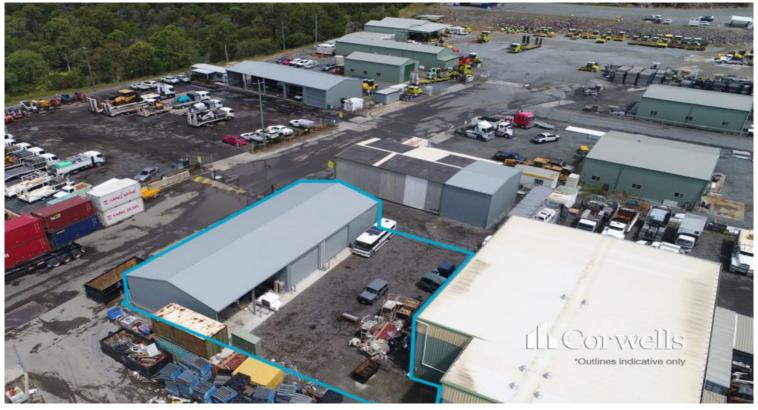

## For Lease

- Yard sizes up to 60,000sqm\*\*
- Yards from 750sqm\*\*, subject to availability
- Yard 17 available: 750sqm with 360sqm shed
- Yard 55 available: 5,155sqm
- Yard 57 available: 5,570sqm
- Yard 107 available: 4,000sqm
- Yard 109 available: 3,000sqm
- Each yard is fully fenced with gravel road base
- Estate has a combination of bitumen and unsealed roads
- Water and power can be made available on any site
- 23m wide internal roads for heavy vehicle articulation
- All yards are flood free and ready for storage
- Various options to suit all requirements
- Contact Exclusive Agent Paul Bates for availability