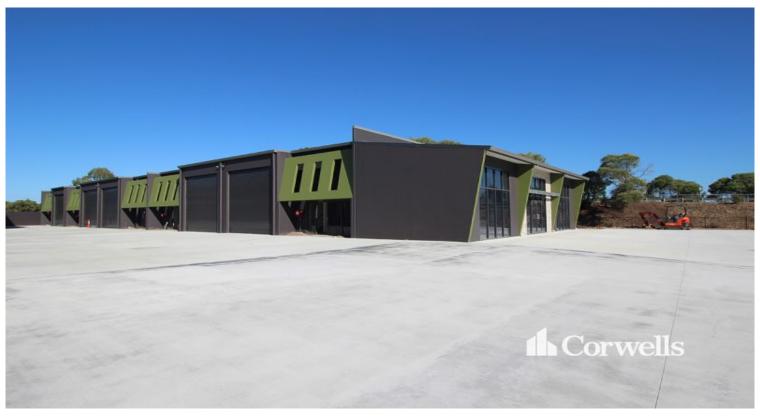

## **High End Strata Unit**

7/19 Gateway Court Coomera QLD 4209

## For Sale/Lease

- 337.4sqm\* of total building area
- 259.4sqm\* of ground floor warehouse
- 78sqm\* of air-conditioned office and storage mezzanine
- Private hardstand area adjacent to unit
- Upgraded power provision running to complex/units